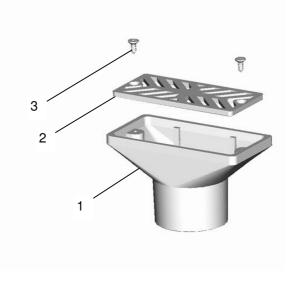

## **DIMENSIO EXPLOSION**

| A | 99   |
|---|------|
| В | Ø 73 |
| C | 78   |
| D | 152  |

- 1, Body
- 2, Grill
- 3, Screws