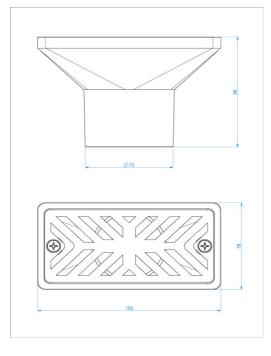

## **DIMENSIO EXPLOSION**

| A | 99   |
|---|------|
| В | Ø 73 |
| C | 78   |
| D | 152  |

- 1, Body
- 2, Grill
- 3, Screws