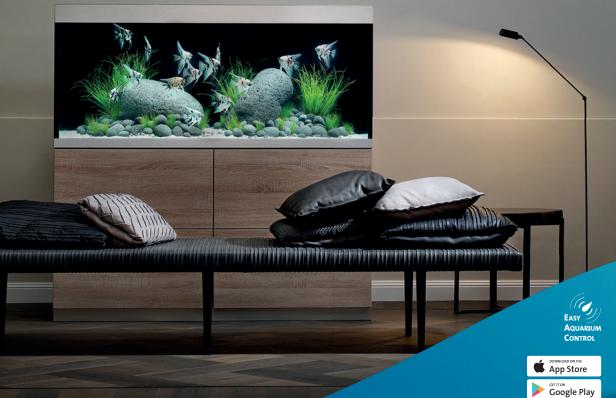

### The smart aquarium

**EASY AQUARIUM CONTROL** 

The ideal multi-purpose accessory: Not only is the aquarium making a comeback as a modern design object, it is also a smart, high-tech product. OASE's own "Easy Aquarium Control" system offers you numerous possibilities to illuminate and stage your underwater world as if it were actually in nature — with a convenient and easy-to-use app.

#### Perfectly staged lighting

HIGHLINE PREMIUM LED

The HighLine Premium LED is waterproof and its intelligent power management ensures that the diodes have a long service life at a constant brightness, offering optimal support to help your plants grow. In addition, you can simulate an almost unlimited number of light colours, including having multiple colours at different places along the LED. You can also configure your own daily schedule or use pre-set lighting and weather scenarios.