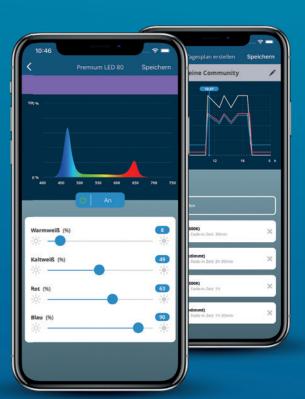

## Smart control at home and on the move

YOUR APP FOR ANDROID AND IOS

Adjust the lighting effect from the comfort of your living room or check that everything is in order when you're on the move. The convenient, intelligent app gives you access to your EAC system at any time and from anywhere.

Download the free app now: