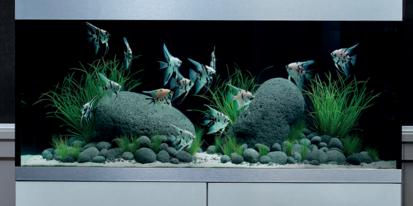

#### Perfectly staged lighting

HIGHLINE PREMIUM LED

The HighLine Premium LED is waterproof and its intelligent power management ensures that the diodes have a long service life at a constant brightness, offering optimal support to help your plants grow. In addition, you can simulate an almost unlimited number of light colours, including having multiple colours at different places along the LED. You can also configure your own daily schedule or use pre-set lighting and weather scenarios.