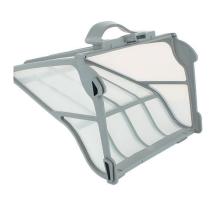

# ALPHA 63 iQ BIO ROBOT

FOR BIOPOOLS

AND SWIMMING PONDS

A new era in cleaning a swimming pond and biopool has begun! Zodiac's best robot cleaner will be available at SIBO Fluidra.

The robot is equipped with a special 400 $\mu$  cartridge for larger organic dirt particles. The robot has an extra wide suction opening of 24 centimeters for easy suction. The transparent window makes it clear to see how full the filter cartridge is.

# LARGE FILTER

Capacity (5L) 400µ filter for biopools.

**SWIVEL** 

Improved swivel and gyroscope.

| Pools       | Pool type                                           | Built-in and above ground, hard walls            |
|-------------|-----------------------------------------------------|--------------------------------------------------|
|             | Shapes, bases, surfaces                             | All types, all shapes, all floors, all surfaces. |
|             | Max. pool size                                      | 12 x 6m                                          |
|             | Cable length                                        | 18m                                              |
| Performance | Patented Cyclone suction                            | $\sqrt{}$                                        |
|             | Traction                                            | 4 WD                                             |
|             | Cleaning zones                                      | Bottom, walls, waterline                         |
|             | Filter basket                                       | 400μ                                             |
|             | Anti torsion cable (Swivel)                         | $\sqrt{}$                                        |
|             | Smart navigation Sensor                             | $\sqrt{}$                                        |
| Times       | Cleaning Cycle                                      | 2                                                |
|             | Quick clean (only bottom)                           | $\sqrt{}$                                        |
|             | Smart: adjusted times of bottom, walls, waterline   | $\sqrt{}$                                        |
| Ease of use | iAqualink control (app)                             | $\sqrt{}$                                        |
|             | Removes water when lifting - Assistance lift System | $\sqrt{}$                                        |
|             | Filter indicator                                    | $\sqrt{}$                                        |
|             | Dirt visible (transparent window)                   | $\sqrt{}$                                        |
|             | Trolley                                             | $\sqrt{}$                                        |
|             | Warranty                                            | *3+1 year, when the robot is connected           |
|             |                                                     | via the iAqualink™-APP                           |