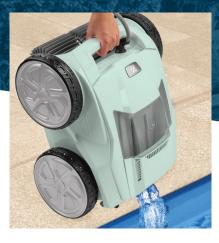

The Alpha 63 iQ Biopool robot is a four-wheel drive robot. Thanks to the patented "Lift System", the robot is easy to remove from the water. The robot releases all its water before it is lifted from the swimming pond.

# PATENTED LIFT SYSTEM

20% easier thanks to less weight and rapid water loss.