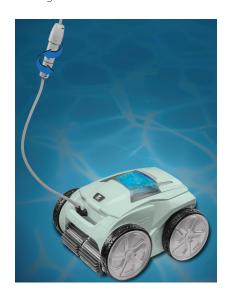

# ALPHA 63 iQ BIO ROBOT

FOR BIOPOOLS

AND SWIMMING PONDS

A new era in cleaning a swimming pond and biopool has begun! Zodiac's best robot cleaner will be available at SIBO Fluidra.

The robot is equipped with a special 400 $\mu$  cartridge for larger organic dirt particles. The robot has an extra wide suction opening of 24 centimeters for easy suction. The transparent window makes it clear to see how full the filter cartridge is.

The Alpha 63 iQ Biopool robot is a four-wheel drive robot. Thanks to the patented "Lift System", the robot is easy to remove from the water. The robot releases all its water before it is lifted from the swimming pond.

# **VISIBLE DIRT**

Transparent window shows how full the cartridge is.