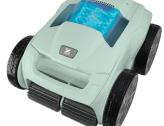

The Alpha 63 iQ Biopool robot is a four-wheel drive robot. Thanks to the patented "Lift System", the robot is easy to remove from the water. The robot releases all its water before it is lifted from the swimming pond.

Other specifications of this unique robot:

- Sensor Nav System ™: this allows the robot to study the dimensions of the swimming pond or biopool for the best and fastest cleaning result. The robot then first cleans the dirty areas on the bottom.
- **Ultra powerful filter performance:** thanks to the patented Cyclone suction.
- Ease of use: less chance of cable confusion thanks to the improved swivel.
- Communication: control over the robot with the iAquaLink APP.