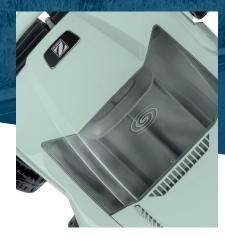

# **VISIBLE DIRT**

Transparent window shows how full the cartridge is.

# LARGE FILTER

Capacity (5L) 400µ filter for biopools.

**SWIVEL** 

Improved swivel and gyroscope.

| Pools       | Pool type                                           | Built-in and above ground, hard walls            |
|-------------|-----------------------------------------------------|--------------------------------------------------|
|             | Shapes, bases, surfaces                             | All types, all shapes, all floors, all surfaces. |
|             | Max. pool size                                      | 12 x 6m                                          |
|             | Cable length                                        | 18m                                              |
| Performance | Patented Cyclone suction                            | $\sqrt{}$                                        |
|             | Traction                                            | 4 WD                                             |
|             | Cleaning zones                                      | Bottom, walls, waterline                         |
|             | Filter basket                                       | 400μ                                             |
|             | Anti torsion cable (Swivel)                         | $\sqrt{}$                                        |
|             | Smart navigation Sensor                             | $\sqrt{}$                                        |
| Times       | Cleaning Cycle                                      | 2                                                |
|             | Quick clean (only bottom)                           | $\sqrt{}$                                        |
|             | Smart: adjusted times of bottom, walls, waterline   | $\sqrt{}$                                        |
| Ease of use | iAqualink control (app)                             | $\sqrt{}$                                        |
|             | Removes water when lifting - Assistance lift System | $\sqrt{}$                                        |
|             | Filter indicator                                    | $\sqrt{}$                                        |
|             | Dirt visible (transparent window)                   | $\sqrt{}$                                        |
|             | Trolley                                             | $\sqrt{}$                                        |
|             | Warranty                                            | *3+1 year, when the robot is connected           |
|             |                                                     | via the iAqualink™-APP                           |