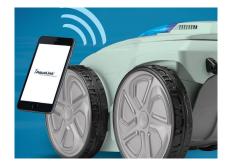

Other specifications of this unique robot:

- Sensor Nav System ™: this allows the robot to study the dimensions of the swimming pond or biopool for the best and fastest cleaning result. The robot then first cleans the dirty areas on the bottom.
- **Ultra powerful filter performance:** thanks to the patented Cyclone suction.
- Ease of use: less chance of cable confusion thanks to the improved swivel.
- Communication: control over the robot with the iAquaLink APP.