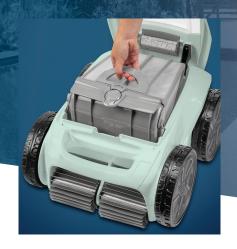

# **USER FRIENDLY**

Easy access to clean the filter. No contact with dirt.

# LARGE FILTER

Capacity (5L) 400µ filter for biopools.

**SWIVEL** 

Improved swivel and gyroscope.

| Pools       | Pool type                                           | Built-in and above ground, hard walls            |
|-------------|-----------------------------------------------------|--------------------------------------------------|
|             | Shapes, bases, surfaces                             | All types, all shapes, all floors, all surfaces. |
|             | Max. pool size                                      | 12 x 6m                                          |
|             | Cable length                                        | 18m                                              |
| Performance | Patented Cyclone suction                            | $\sqrt{}$                                        |
|             | Traction                                            | 4 WD                                             |
|             | Cleaning zones                                      | Bottom, walls, waterline                         |
|             | Filter basket                                       | 400μ                                             |
|             | Anti torsion cable (Swivel)                         | $\sqrt{}$                                        |
|             | Smart navigation Sensor                             | $\sqrt{}$                                        |
| Times       | Cleaning Cycle                                      | 2                                                |
|             | Quick clean (only bottom)                           | $\sqrt{}$                                        |
|             | Smart: adjusted times of bottom, walls, waterline   | $\sqrt{}$                                        |
| Ease of use | iAqualink control (app)                             | $\sqrt{}$                                        |
|             | Removes water when lifting - Assistance lift System | $\sqrt{}$                                        |
|             | Filter indicator                                    | $\sqrt{}$                                        |
|             | Dirt visible (transparent window)                   | $\sqrt{}$                                        |
|             | Trolley                                             | $\sqrt{}$                                        |
|             | Warranty                                            | *3+1 year, when the robot is connected           |
|             |                                                     | via the iAqualink™-APP                           |