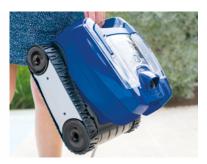

### 2 LIGHT FOR EFFORTLESS HANDLING

Feather-light, weighting just 5.5 kg, TornaX **RT 3200** is one of the **lightest** on the market. This makes it simple, quick and effortless to handle.