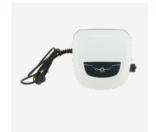

#### STANDARD FEATURES

Control unit

Filter canister (3 L)
Debris up to 100µ

**Base**For control unit