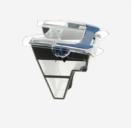

## 3 EASY-TO-CLEAN FILTER

The filter can be easily accessed from the top of the robot, making things simpler for you and meaning you don't come into contact with the debris.