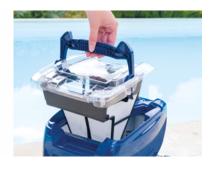

## 3 EASY-TO-CLEAN FILTER

The filter can be easily accessed from the top of the robot, making things simpler for you and meaning you don't come into contact with the debris.

#### STANDARD FEATURES

Control unit

Filter canister (3 L)
Debris up to 100µ

**Base**For control unit