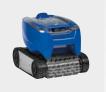

# **RT 3200**

TORNAX PRO

# 1 FOR EFFICIENT BRUSHING OF POOL FLOORS AND WALLS

Fitted with a **smart motion** system, the cleaner covers the pool floor and walls, hassle free. Its **brush feature** ensures optimum cleaning as it quickly removes debris stuck onto the walls before sucking it up. Concentrated Zodiac® expertise, for the utmost efficiency.

### 2 LIGHT FOR EFFORTLESS HANDLING

Feather-light, weighting just 5.5 kg, TornaX **RT 3200** is one of the **lightest** on the market. This makes it simple, quick and effortless to handle.

## 3 EASY-TO-CLEAN FILTER

The filter can be easily accessed from the top of the robot, making things simpler for you and meaning you don't come into contact with the debris.