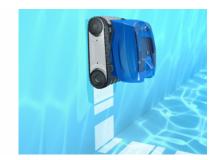

# 1 FOR EFFICIENT BRUSHING OF POOL FLOORS AND WALLS

Fitted with a **smart motion** system, the cleaner covers the pool floor and walls, hassle free. Its **brush feature** ensures optimum cleaning as it quickly removes debris stuck onto the walls before sucking it up. Concentrated Zodiac® expertise, for the utmost efficiency.

#### FOR WHICH TYPE OF POOLS?

1 FOR IN-GROUND AND ABOVE-GROUND POOLS WITH RIGID WALLS

2 ALL POOL SHAPES

**3** FOR ALL LININGS\*

4 SIZES UP TO 10 X 5 M

5 CLEANS FLOOR AND WALLS

\*For best performance in certain tiled pools, you may have to add a special tile brush that is available for purchase as an accessory.