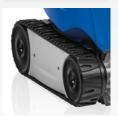

#### **SPECIFICATIONS**

Transparent window

Caterpillar tracks

#### TECHNICAL INFORMATION

| Number of motors                  | 2                                                              |
|-----------------------------------|----------------------------------------------------------------|
| Cleaner dimensions<br>(W x D x H) | 37 x 29 x 30 cm                                                |
| Cleaner weight                    | 5.5 kg                                                         |
| Cleaning cycle                    | 2.5 hrs (floor / walls)                                        |
| Surface area of filter            | 480 cm² / 100μ                                                 |
| Cleaned width                     | 17 cm                                                          |
| Cable length                      | 16,5 m                                                         |
| Drive system                      | Caterpillar track                                              |
| Transmission                      | Gears                                                          |
| Safety                            | Beach system, out-of-water safety, electronic motor protection |