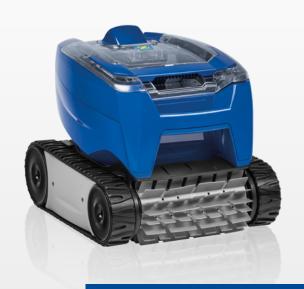

# **RT 3200**

TORNAX PRO

#### **SPECIFICATIONS**

Transparent window

Caterpillar tracks

#### TECHNICAL INFORMATION

| Number of motors                  | 2                                                              |
|-----------------------------------|----------------------------------------------------------------|
| Cleaner dimensions<br>(W x D x H) | 37 x 29 x 30 cm                                                |
| Cleaner weight                    | 5.5 kg                                                         |
| Cleaning cycle                    | 2.5 hrs (floor / walls)                                        |
| Surface area of filter            | 480 cm² / 100μ                                                 |
| Cleaned width                     | 17 cm                                                          |
| Cable length                      | 16,5 m                                                         |
| Drive system                      | Caterpillar track                                              |
| Transmission                      | Gears                                                          |
| Safety                            | Beach system, out-of-water safety, electronic motor protection |